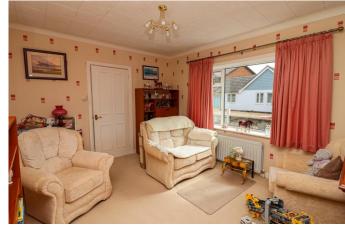

Hallway

Lounge 13' 6" x 10' 11" (4.11m x 3.32m)

Lounge 17' 2" x 11' 5" (5.23m x 3.48m)

Kitchen 7' 1" x 7' 10" (2.16m x 2.39m)

**First Floor landing** 

Bedroom 1 10' 9" x 10' 11" (3.27m x 3.32m)

Bedroom 12' 9" x 11' 6" (3.88m x 3.50m)