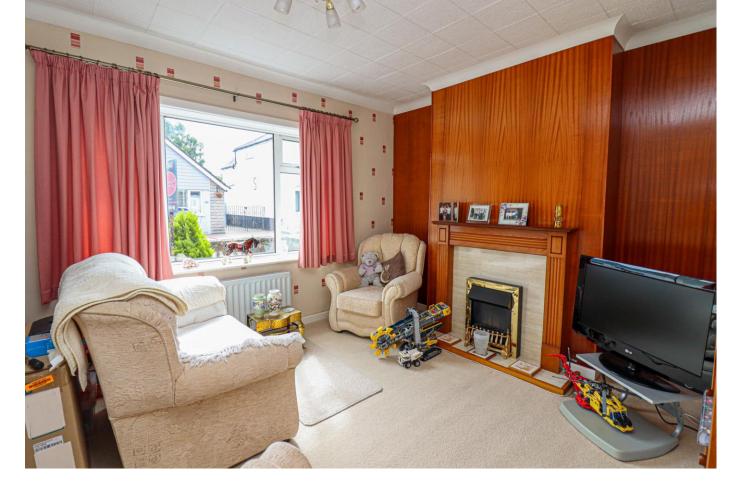

## 15 Livingstone Road

Christchurch, Dorset, BH23 1HL,

£309,950

This well presented TWO DOUBLE BEDROOM end terraced house, hasn't been on the market for 74 years and offers ample accommodation throughout. The property has EXCEPTIONALLY LARGE REAR GARDEN and is situated in Purewell. This property benefits from being close to the local shops and doctors surgery whilst being within walking distance to Christchurch town centre. The accommodation comprises of an entrance hall, two reception rooms, kitchen, two double bedrooms and a family bathroom. Externally there is off road parking and a garage, the property could now benefit from a refurbishment, An early internal inspection is strongly recommended to fully appreciate the extent of accommodation that this property has to offer. SOLD WITH NO ONWARD CHAIN.

Hallway

Lounge 13' 6" x 10' 11" (4.11m x 3.32m)

Lounge 17' 2" x 11' 5" (5.23m x 3.48m)

Kitchen 7' 1" x 7' 10" (2.16m x 2.39m)

**First Floor landing** 

Bedroom 1 10' 9" x 10' 11" (3.27m x 3.32m)

Bedroom 12' 9" x 11' 6" (3.88m x 3.50m)