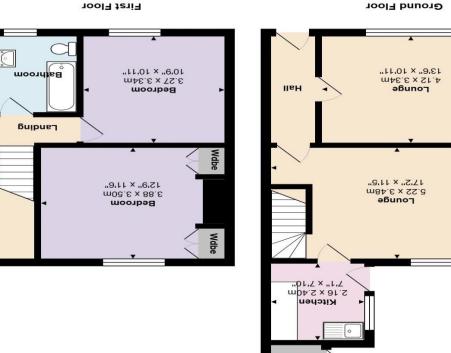

Hallway

Lounge 13' 6" x 10' 11" (4.11m x 3.32m)

Lounge 17' 2" x 11' 5" (5.23m x 3.48m)

Kitchen 7' 1" x 7' 10" (2.16m x 2.39m)

**First Floor landing** 

Bedroom 1 10' 9" x 10' 11" (3.27m x 3.32m)

Bedroom 12' 9" x 11' 6" (3.88m x 3.50m)

**Family Bathroom** 

Suosiua (

Utility

All measurements are approximate and for display purposes only Total Area: 80.4 m² ... 865 ft²

6607 111 0780 Cashel House, London, WIU 3JT Mayfair

mayfair@denisons.com