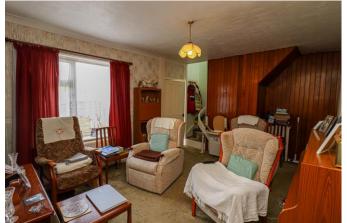

Hallway

Lounge 13' 6" x 10' 11" (4.11m x 3.32m)

Lounge 17' 2" x 11' 5" (5.23m x 3.48m)

Kitchen 7' 1" x 7' 10" (2.16m x 2.39m)

**First Floor landing** 

Bedroom 1 10' 9" x 10' 11" (3.27m x 3.32m)

Bedroom 12' 9" x 11' 6" (3.88m x 3.50m)