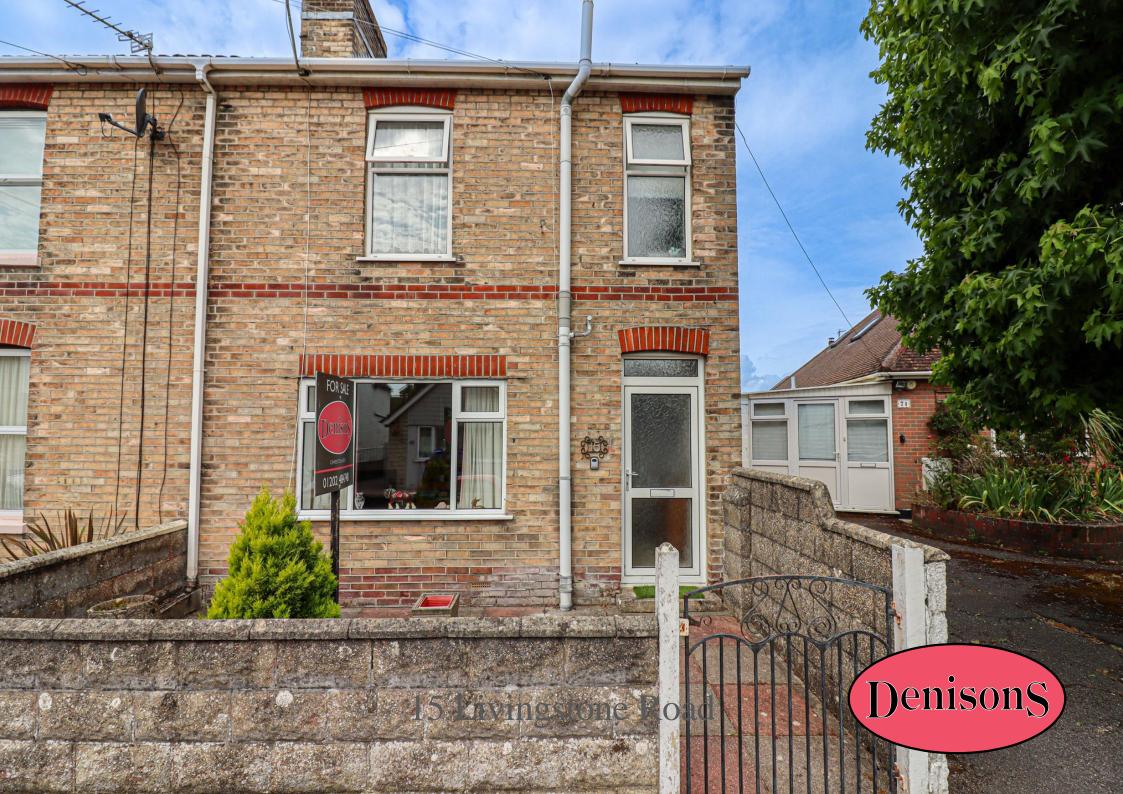

## 15 Livingstone Road

Christchurch, Dorset, BH23 1HL,

£309,950

This well presented TWO DOUBLE BEDROOM end terraced house, hasn't been on the market for 74 years and offers ample accommodation throughout. The property has EXCEPTIONALLY LARGE REAR GARDEN and is situated in Purewell. This property benefits from being close to the local shops and doctors surgery whilst being within walking distance to Christchurch town centre. The accommodation comprises of an entrance hall, two reception rooms, kitchen, two double bedrooms and a family bathroom. Externally there is off road parking and a garage, the property could now benefit from a refurbishment, An early internal inspection is strongly recommended to fully appreciate the extent of accommodation that this property has to offer. SOLD WITH NO ONWARD CHAIN.