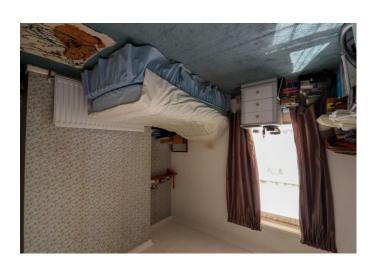

Hallway

Lounge 13' 6" x 10' 11" (4.11m x 3.32m)

Lounge 17' 2" x 11' 5" (5.23m x 3.48m)

Kitchen 7' 1" x 7' 10" (2.16m x 2.39m)

**First Floor landing** 

Bedroom 1 10' 9" x 10' 11" (3.27m x 3.32m)

Bedroom 12' 9" x 11' 6" (3.88m x 3.50m)