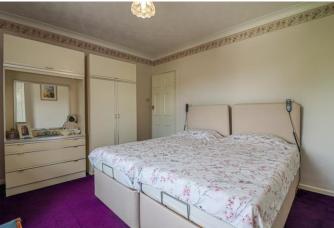

Hallway

Lounge 13' 6" x 10' 11" (4.11m x 3.32m)

Lounge 17' 2" x 11' 5" (5.23m x 3.48m)

Kitchen 7' 1" x 7' 10" (2.16m x 2.39m)

**First Floor landing** 

Bedroom 1 10' 9" x 10' 11" (3.27m x 3.32m)

Bedroom 12' 9" x 11' 6" (3.88m x 3.50m)