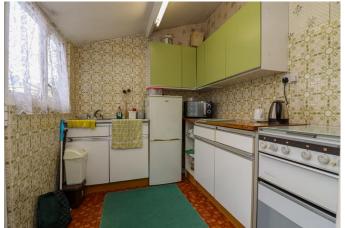

Hallway

Lounge 13' 6" x 10' 11" (4.11m x 3.32m)

Lounge 17' 2" x 11' 5" (5.23m x 3.48m)

Kitchen 7' 1" x 7' 10" (2.16m x 2.39m)

**First Floor landing** 

Bedroom 1 10' 9" x 10' 11" (3.27m x 3.32m)

Bedroom 12' 9" x 11' 6" (3.88m x 3.50m)